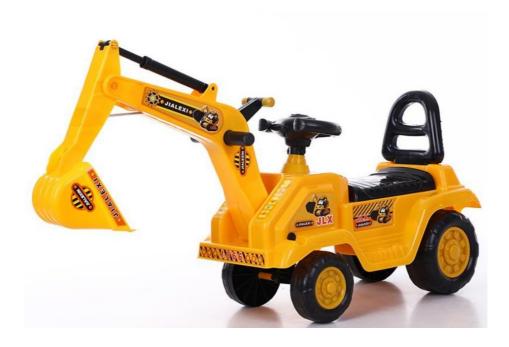

Watch your child explore inside and outside scooping up sand, mulch, toys and treasures with this Ride-on Children's Excavator.

Model: YD1006

## **Ride-on Excavator**

## **Features**

- This Ride-on Children's Excavator offers hand-eye coordination through fun playtime with the ability to steer the ride-on and control the excavator boom and bucket
- Let your little ones dig into endless hours of fun with this music-playing toy excavator that will have them digging and scooping to their heart's content

## **Specifications**

• Features: Hand-eye coordination through fun learning experience, comfortable concave shape seat, seat back rest, 2 buttons for playing music, squeaky horn on the steering wheel and dual operation levers to scoop and lift up light items, decoration themed stickers to apply