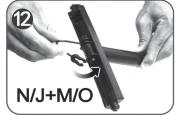

mended (protective equipment is not included).
- 6. Assembly must be completed by an adult.
- 7. Each time before use, ensure that all removable parts and fasteners are firmly in place.
- 8. Only one child at a time can use the ride-on.
- 9. A child who is riding is not to be pushed.
- 10. Do not allow a child to stand on the ride-on.
- 11. Do not let children ride in the street, anywhere dangerous including stairs, doorsteps, steep slopes, streets/roads, near vehicle traffic or next to bodies of water. Use only during daylight hours or in a well-illuminated area.
- 12. Do not ride on long or wet grass, mud, soft ground, gravel or sand.
- 13. It is not recommended to use on wooden floors the wheels may damage some floors.
- 14. The maximum carrying capacity is 25kg.















































## **LENO>X**

www.lenoxx.com.au



1300 666 848