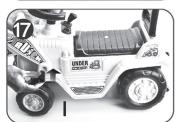

ective equipment is not included).
- 6. Assembly must be completed by an adult.
- 7. Each time before use, ensure that all removable parts and fasteners are firmly in place.
- 8. Only one child at a time can use the ride-on.
- 9. A child who is riding is not to be pushed.
- 10. Do not allow a child to stand on the ride-on.
- 11. Do not let children ride in the street, anywhere dangerous including stairs, doorsteps, steep slopes, streets/roads, near vehicle traffic or next to bodies of water. Use only during daylight hours or in a well-illuminated area.
- 12. Do not ride on long or wet grass, mud, soft ground, gravel or sand.
- 13. It is not recommended to use on wooden floors the wheels may damage some floors.
- 14. The maximum carrying capacity is 25kg.















































## **LENO>X**

www.lenoxx.com.au



1300 666 848