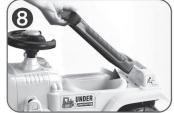

is recommended (protective equipment is not included).
- 6. Assembly must be completed by an adult.
- 7. Each time before use, ensure that all removable parts and fasteners are firmly in place.
- 8. Only one child at a time can use the ride-on.
- 9. A child who is riding is not to be pushed.
- 10. Do not allow a child to stand on the ride-on.
- 11. Do not let children ride in the street, anywhere dangerous including stairs, doorsteps, steep slopes, streets/roads, near vehicle traffic or next to bodies of water. Use only during daylight hours or in a well-illuminated area.
- 12. Do not ride on long or wet grass, mud, soft ground, gravel or sand.
- 13. It is not recommended to use on wooden floors the wheels may damage some floors.
- 14. The maximum carrying capacity is 25kg.















































## **LENO>X**

www.lenoxx.com.au



1300 666 848