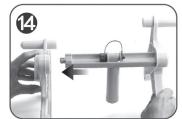

ed (protective equipment is not included).
- 6. Assembly must be completed by an adult.
- 7. Each time before use, ensure that all removable parts and fasteners are firmly in place.
- 8. Only one child at a time can use the ride-on.
- 9. A child who is riding is not to be pushed.
- 10. Do not allow a child to stand on the ride-on.
- 11. Do not let children ride in the street, anywhere dangerous including stairs, doorsteps, steep slopes, streets/roads, near vehicle traffic or next to bodies of water. Use only during daylight hours or in a well-illuminated area.
- 12. Do not ride on long or wet grass, mud, soft ground, gravel or sand.
- 13. It is not recommended to use on wooden floors the wheels may damage some floors.
- 14. The maximum carrying capacity is 25kg.















































## **LENO>X**

www.lenoxx.com.au



1300 666 848