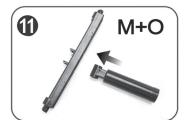

ommended (protective equipment is not included).
- 6. Assembly must be completed by an adult.
- 7. Each time before use, ensure that all removable parts and fasteners are firmly in place.
- 8. Only one child at a time can use the ride-on.
- 9. A child who is riding is not to be pushed.
- 10. Do not allow a child to stand on the ride-on.
- 11. Do not let children ride in the street, anywhere dangerous including stairs, doorsteps, steep slopes, streets/roads, near vehicle traffic or next to bodies of water. Use only during daylight hours or in a well-illuminated area.
- 12. Do not ride on long or wet grass, mud, soft ground, gravel or sand.
- 13. It is not recommended to use on wooden floors the wheels may damage some floors.
- 14. The maximum carrying capacity is 25kg.















































## **LENO>X**

www.lenoxx.com.au



1300 666 848