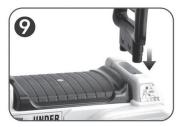

recommended (protective equipment is not included).
- 6. Assembly must be completed by an adult.
- 7. Each time before use, ensure that all removable parts and fasteners are firmly in place.
- 8. Only one child at a time can use the ride-on.
- 9. A child who is riding is not to be pushed.
- 10. Do not allow a child to stand on the ride-on.
- 11. Do not let children ride in the street, anywhere dangerous including stairs, doorsteps, steep slopes, streets/roads, near vehicle traffic or next to bodies of water. Use only during daylight hours or in a well-illuminated area.
- 12. Do not ride on long or wet grass, mud, soft ground, gravel or sand.
- 13. It is not recommended to use on wooden floors the wheels may damage some floors.
- 14. The maximum carrying capacity is 25kg.















































## **LENO>X**

www.lenoxx.com.au



1300 666 848