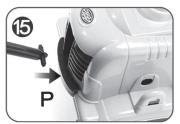

(protective equipment is not included).
- 6. Assembly must be completed by an adult.
- 7. Each time before use, ensure that all removable parts and fasteners are firmly in place.
- 8. Only one child at a time can use the ride-on.
- 9. A child who is riding is not to be pushed.
- 10. Do not allow a child to stand on the ride-on.
- 11. Do not let children ride in the street, anywhere dangerous including stairs, doorsteps, steep slopes, streets/roads, near vehicle traffic or next to bodies of water. Use only during daylight hours or in a well-illuminated area.
- 12. Do not ride on long or wet grass, mud, soft ground, gravel or sand.
- 13. It is not recommended to use on wooden floors the wheels may damage some floors.
- 14. The maximum carrying capacity is 25kg.















































## **LENO>X**

www.lenoxx.com.au



1300 666 848