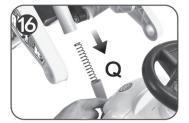

otective equipment is not included).
- 6. Assembly must be completed by an adult.
- 7. Each time before use, ensure that all removable parts and fasteners are firmly in place.
- 8. Only one child at a time can use the ride-on.
- 9. A child who is riding is not to be pushed.
- 10. Do not allow a child to stand on the ride-on.
- 11. Do not let children ride in the street, anywhere dangerous including stairs, doorsteps, steep slopes, streets/roads, near vehicle traffic or next to bodies of water. Use only during daylight hours or in a well-illuminated area.
- 12. Do not ride on long or wet grass, mud, soft ground, gravel or sand.
- 13. It is not recommended to use on wooden floors the wheels may damage some floors.
- 14. The maximum carrying capacity is 25kg.















































## **LENO>X**

www.lenoxx.com.au



1300 666 848