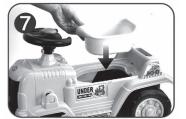

t is recommended (protective equipment is not included).
- 6. Assembly must be completed by an adult.
- 7. Each time before use, ensure that all removable parts and fasteners are firmly in place.
- 8. Only one child at a time can use the ride-on.
- 9. A child who is riding is not to be pushed.
- 10. Do not allow a child to stand on the ride-on.
- 11. Do not let children ride in the street, anywhere dangerous including stairs, doorsteps, steep slopes, streets/roads, near vehicle traffic or next to bodies of water. Use only during daylight hours or in a well-illuminated area.
- 12. Do not ride on long or wet grass, mud, soft ground, gravel or sand.
- 13. It is not recommended to use on wooden floors the wheels may damage some floors.
- 14. The maximum carrying capacity is 25kg.















































## **LENO>X**

www.lenoxx.com.au



1300 666 848