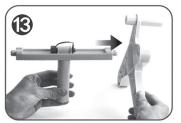

nded (protective equipment is not included).
- 6. Assembly must be completed by an adult.
- 7. Each time before use, ensure that all removable parts and fasteners are firmly in place.
- 8. Only one child at a time can use the ride-on.
- 9. A child who is riding is not to be pushed.
- 10. Do not allow a child to stand on the ride-on.
- 11. Do not let children ride in the street, anywhere dangerous including stairs, doorsteps, steep slopes, streets/roads, near vehicle traffic or next to bodies of water. Use only during daylight hours or in a well-illuminated area.
- 12. Do not ride on long or wet grass, mud, soft ground, gravel or sand.
- 13. It is not recommended to use on wooden floors the wheels may damage some floors.
- 14. The maximum carrying capacity is 25kg.















































## **LENO>X**

www.lenoxx.com.au



1300 666 848