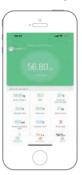

# Current weight

The current weight interface displays the weight information of the user and generates reports with health tips based on the recorded measurements.

#### **Functions**

Records BIA, body weight, fat, hydration, muscle and bone percentages, BMI & more.