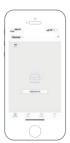

# Pair the Smart Body Scale

Add device

Devices nearby

Stand on the scale barefoot & synchronize your data with the app