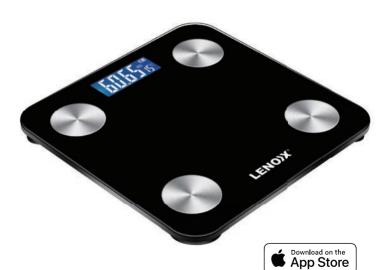

# **Smart Body Scale**

## **Specification**

Capacity: 3kg - 180kg

Unit: KG/LB Voltage: 3V

Battery: 2x AAA battery

Low battery indication: display "Lo" and power off

Overload indication: display "OL" Best working temperature: 5-35°C Storage temperature: -10-60°C