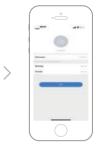

## **Register & Complete user information**

Open AiLink app

Register

Complete personal information

Step 4