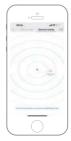

# Pair the Smart Body Scale

Add device

Devices nearby

Stand on the scale barefoot & synchronize your data with the app