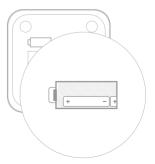

## Step 2

#### Install batteries

- 1. Open the battery cover.
- 2. Install the batteries as indicated.
- 3. Close the battery cover.