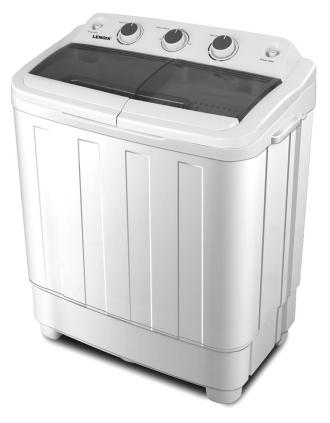

## Model: WM150 PORTABLE TWIN TUB WASHING MACHINE

## Features

- Wash capacity: 4.6kg, Spin capacity:3kg
- No plumbing required
- 15 Minute washing time
- Easy control with 3 knobs
- Spin-dry, rinse and self-drain functions
- Portable and easy to store
- Quiet operation
- Ideal for travel and holidays
- Designed to wash with cold water
- Power washing 240 watts, spinning 120 watts

## Specifications

- Accessories: water inlet pump, instruction manual
- Measurements: 62 x 36.5 x 73 cm

LENOXX ELECTRONICS AUST PTY LTD www.lenoxx.com.au Tel: 1300 666 848

LenoxxElectronics Selectronics LenoxxAustralia