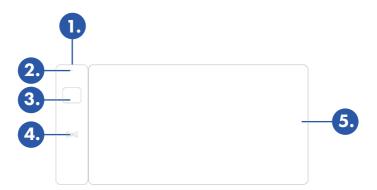

## **OVERVIEW**

- 1. USB-C port
- 2. Indicator light
- 3. Wireless earbuds charging area
- 4. Wireless phone charging area
- 5. Reversible desk mat