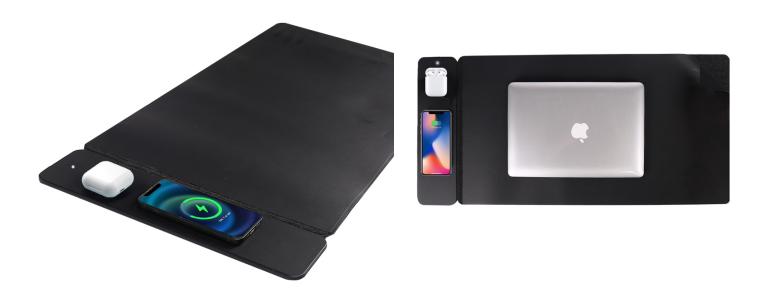

## WIRELESS CHARGING DESKTOP MAT

## **Features**

- Fast charging for 2 devices: smartphone and earbuds
- Reversible, double-sided design (choose between felt or PU leather side)
- Detachable magnetic panel
- Easy way to organise & declutter your desk minimise cables and reduce paper clutter with the integrated hideaway
- Works with Apple and Android Qi technology compatible

## **Specifications**

Measurements: Mat: 68 x 37cm Charging pad: 10 x 37cm

Weight: 0.6 kg Colour: Black Input: 5V/2A, 9V/2A Mobile Area Output: 15W • Earbuds Area Output: 5W

In the box: wireless desktop charging mat, USB-C cable, manual