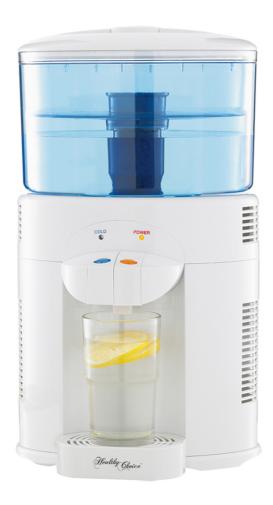

This fast-cooling machine produces the perfect cup of water every time. Enjoy nature's greatest resource with dual taps for room temperature or chilled water.

## **Features**

- Dual-taps (room temperature or chilled water)
- Fills up to 500ml of water at a time
- 5 litre capacity
- Fast cooling system
- Activated carbon and resin filtration system
- Each filter lasts a huge 2 months, or 150 litres of
- Inbuilt date indicator for filter replacement
- Removable cup rest with spill guard

## **Specifications**

- Features: Dual-taps (room temperature or chilled water), fast cooling system, activated carbon and resin filtration system, inbuilt date indicator for filter replacement, removable cup rest with spill guard, one filter included
- Filter Capacity (per filter): 150L or 2 months (approximately)
- Capacity: 5 Litre
- Maximum Cold Water Produced at One Time: 500ml
- Colour: White/Blue
- Measurements: 25cm x 25cm x 45cm
- Weight: 2.8kgs