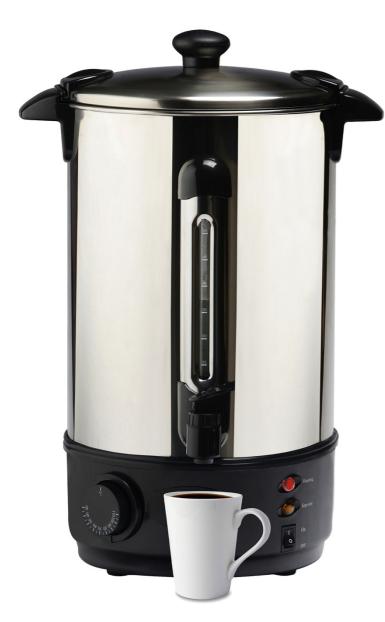

Whether you're entertaining for the evening, or hosting a small function, this water urn will fuel coffees and teas to add a spring to every guest's step.

Model: UR10

10L Water Urn

## **Features**

- High-capacity, 2000 Watt water urn
- Can hold 10 litres of water in its stylish, stainless steel lid and body
- The urn's convenient water gauge lets you know when it's time to refill, or when you've got the perfect amount brewing
- Auto shut-off feature prevents over-heating
- 'Keep warm' indicator light indicates that the unit is steadying the water's temperature

## **Specifications**

• Features: Stainless steel lid and body, water level gauge, auto shut-off, heat and keep warm indicator light, temperature control, concealed heating element

• Capacity: 10 Litre

• Power: 2000W