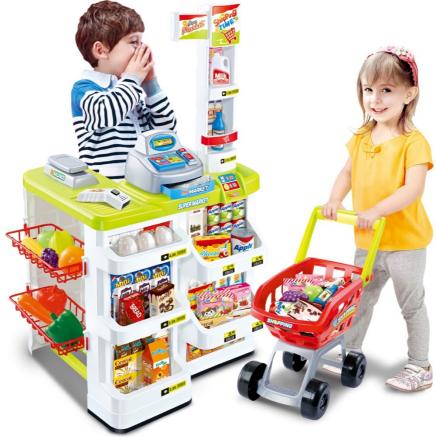

Our supermarket play-sets offer an endlessly fun, safe and creative way for your child to explore the world of shopping with a cash register, counter stand, fake money and shopping cart to set the stage for hours of fun in the safety of their own home.

## Home Supermarket

### Features

- Cash register, fake money, counter stand and shopping cart
- Your kids will love the light-up barcode scanner, with 'real-life' beeping effects
- Shelves of plastic fruits and products to buy and sell

### **Specifications**

- Features: Cash register, fake money, plastic fruits and products, counter stand, shopping cart and barcode scanner
- Battery: 2 x AA for Barcode Scanner (Not Included)
- Measurements: 48cm x 41cm x 82cm
- Weight: 3kgs