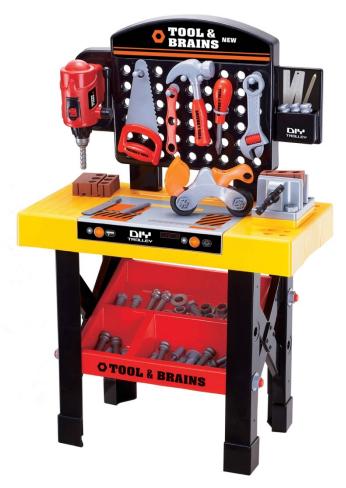

Give your child the ultimate tool-kit for hours of fun with an assortment of accessories to enjoy on their custom-sized workbench, for pint-sized carpenters.

Model: TS20

## **Features**

- Give your child the ultimate tool-kit for hours of fun with an assortment of accessories to enjoy on their custom-sized workbench, for pint-sized carpenters
- Your child's new workstation features a large toy saw, spanner, hammer and drill, with convenient storage options for all the 'nuts and bolts'