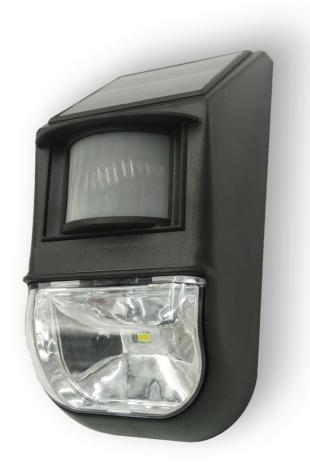

Easily install an energy-efficient way to brighten your guest's paths when you need it, with 'down-time' in the quieter hours.

Model: SL8

## **Solar Motion Sensor Light**

## **Features**

- Your lights allow for 110 degrees of motionsensing - offering secure, full vision of anyone approaching your home, as well as convenient, environmentally friendly lighting – for when you're entertaining
- Each 70-lumen white light offers brilliant radiance, with a huge five metres of distance
- This super-bright, super-powered, Solar Motion Sensor Light is fuelled by an entirely natural, pure source - our own sun
- Fully-rechargeable, solar-powered batteries

## **Specifications**

• Features: Energy-saving, solar-powered including rechargeable battery, 5 metres distance, 110° sensor

• Battery: Fully-rechargeable (3.2V AA 500MaH)

• Function: Steady-On (On/Off Switch)

• LED: 70 lumen white

• Solar Panel: 4.5V, 100 MaH (polycrystalline silicon)

• Measurements: 15.2cm x 7.6cm x 5.7cm

• Weight: 200g

LENOXX ELECTRONICS AUST PTY LTD

www.lenoxx.com.au Tel: 1300 666 848