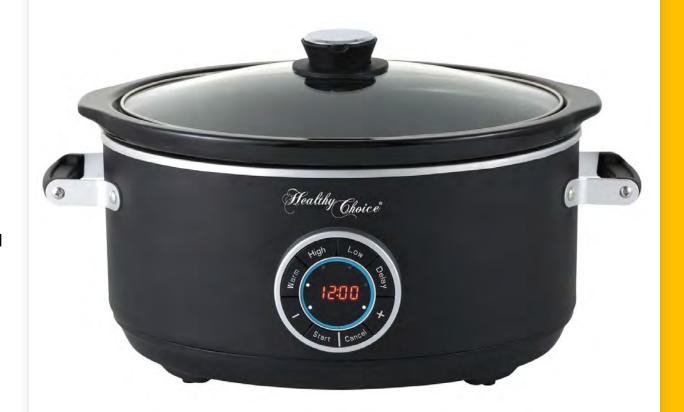

## 6.5L DIGITAL SLOW COOKER

Easy One-Pot Cooking, 6.5 litre Digital Slow Cooker with delay start function and countdown timer so you can forward-plan and make sure the food is ready for when you get home.

## Features

- Large family-size capacity 6.5L Ceramic Pot
- The ceramic pot has excellent heat retention and distribution properties making it ideal for slow cooking. It helps cook food evenly while retaining flavours and tenderness.
- Dishwasher safe ceramic cooking pot and tempered glass lid
- LED digital control with three heat settings; Low for simmering and slow cooking; High for faster cooking; Warm to keep food at serving temperature
- Stainless Steel housing body
- Recipe book included