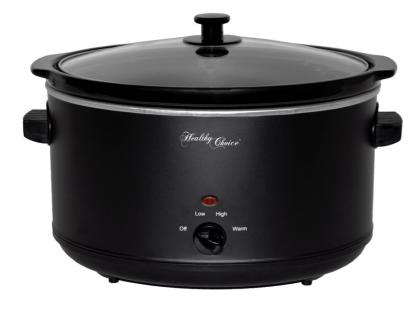

**8L Slow Cooker** 

## **Features**

- Large family-size capacity 8L Slow Cooker
- Matte black steel housing body
- Ceramic inner pot
- 1 pot easy use and clean up
- Non-stick surfaces
- Tempered glass lid
- Power indicator light
- Easy-to-use single control knob
- Low / High heat settings
- Up to 4 hours keep warm function
- Recipe book included

## **Specifications**

• Features: Large capacity 8L inner ceramic cooking pot, 1 pot easy use and clean up, tempered glass lid, power indicator light, single control knob, low / high heat settings, 4 hours keep warm, recipe book included

• Power: 300 Watts

• Capacity: 8L

• Measurements: 41.3cm x 30.3cm x 28.8cm

• Weight: 6.7kgs

LENOXX ELECTRONICS AUST PTY LTD

www.lenoxx.com.au Tel: 1300 666 848