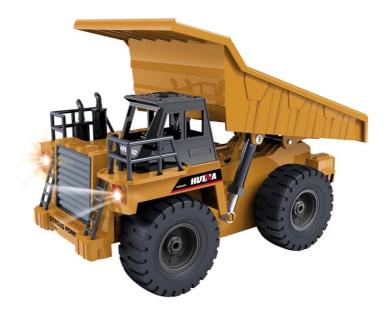

Our dump-truck has a massive 300-gram capacity, a premium die-cast exterior and 6-channel remote functionality for the biggest of backyard quests or smoothest of sand-filled adventures.

Model: RC1540

**RC Dump Truck** 

## **Features**

- · Large capacity alloy bucket
- Premium die-cast exterior
- 6-channel remote functionality
- Full, 360-degree movement of the vehicle
- Impressive light effects
- Realistic driving cab feature
- USB-rechargeable battery