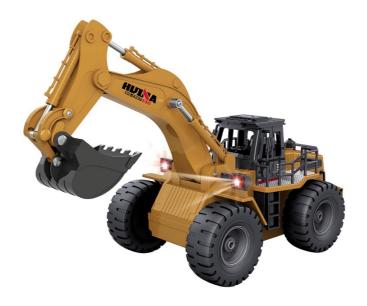

Our remote-controlled excavators offer an incredibly realistic experience, with a large capacity excavator arm, a premium die-cast exterior and 6-channel remote functionality.

Model: RC1530

**RC Excavator (6-Channel)** 

## **Features**

- Large capacity excavator arm
- Premium die-cast exterior
- 6-channel remote functionality
- Full, 360-degree movement of the vehicle and arms
- Impressive light effects
- Realistic driving cab feature
- USB-rechargeable battery