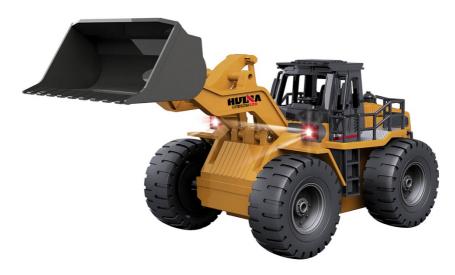

Carrying up to 300 grams of weight across beaches, lawns and backyards, this RC bulldozer is the ultimate playtime companion.

Model: RC1520

**RC Bulldozer** 

## **Features**

- Large capacity front-scoop
- Premium die-cast exterior
- 6-channel remote functionality
- Full, 360-degree movement of the vehicle
- Impressive light effects
- Realistic driving cab feature
- USB-rechargeable battery