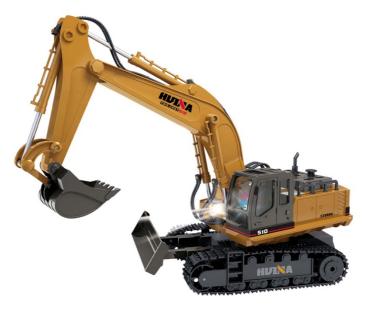

Our remote-controlled excavators offer an incredibly realistic experience, with a large capacity excavator arm, a premium die-cast exterior and 11-channel remote functionality.

# Model: RC1510

**RC Excavator (11-Channel)** 

## Features

- Large capacity excavator arm
- Premium die-cast exterior
- 11-channel remote functionality
- Full, 360-degree movement of the vehicle and arms
- Impressive light effects
- Realistic driving cab feature
- USB-rechargeable battery

## **Specifications**

- Features: Driving cab and bucket, remote-controlled, die-cast, 11-channel
- Truck Battery: 4.8V AA, NI-CD, 400MaH
- Remote Control Battery: 1.5V (2 x AA Batteries)
- USB Charging Line: 4.8V
- Charge Time: 3-4 hours
- Play Time: 20 minutes+
- RC distance: 25 metres
- Maximum Weight of Sand to Excavate: 100 grams
- Measurements: 48.5 x 16.5 x 26.5cm
- Product Weight: 1.9 kgs
- Colour: Sand-beige