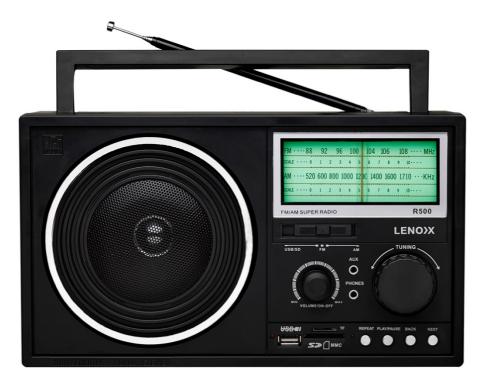

Perfect for travellers, this 'super' radio lets you access stations at long distances – so no matter how far off the beaten track you go, you are always in touch.

## **Super Radio**

## Features

- Telescopic antenna
- Access stations at long distances
- Protect yourself in emergencies with wider frequencies and larger listening distances
- Play MP3 files via the radio system with USB, SD or TF cards
- Can be powered with its AC adaptor, or fitted with batteries for a portable radio option

#### **Specifications**

- Features: AM/FM stations, wide bandwidth, extra external antenna, external antenna jack, USB/SD/TF ports, AC/DC power or battery-powered for portability
- Battery: 4 x D-sized batteries (not included)
- Bandwidth: 540-1710
- Measurements: 27.5cm x 16cm x 8.5cm