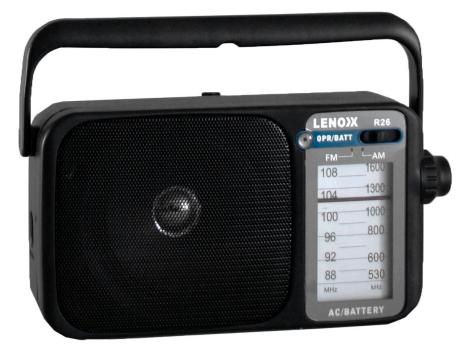

# Model: R26

## **AM/FM Mantle Radio**

### Features

- Classic, black frame
- Retro-style station scanner
- Huge bandwidth of 540-1600
- Either plug your radio into a power source, or take it 'on-the-go' with back-up battery power options
- Portable size
- Easy-to-use carry handle

#### **Specifications**

- Features: AM/FM stations, AC/DC
- Battery: 3 x D-sized batteries (not included)
- Bandwidth: 540-1600
- Measurements: 23cm x 12cm x 8cm
- Weight: 500g