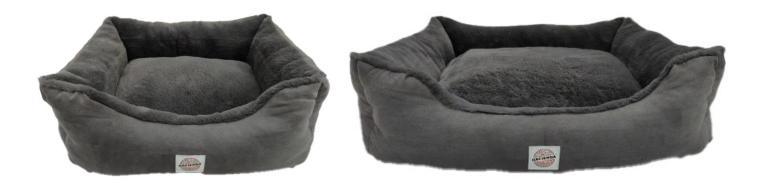

### PWB801 - size S, PWB802 - size M

### **Specifications**

- Heating pad size: 40 x 40cm
- Colour: dark grey
- Material: suede and rabbit faux fur
- Dimesions (small): 55 x 45 x 18cm (L x W x H)
- Weight with the heating pad (small): 1.51kg
- Dimesions (medium): 70 x 60 x 18cm (L x W x H)
- Weight with the heating pad (medium): 2.17kg