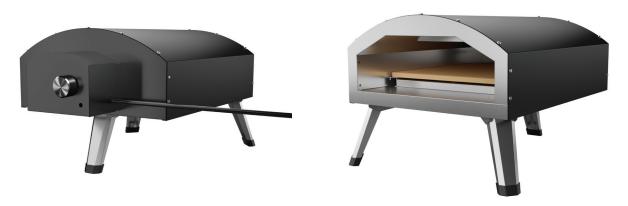

## 12" ELECTRIC PIZZA OVEN

Model: POE 120

## Experience pizza perfection in record time.

- Lightning-fast Cooking: With a maximum temperature of 450°C, it cooks delicious pizzas in as little as 90 seconds.
- Spacious Capacity: Fits pizzas up to 12"/30.5cm in diameter.
- Easy Cleaning: Removable pizza stone for hassle-free maintenance.
- Compact & Portable: Folding legs for easy assembly without tools. Lightweight and durable.
- Enhanced Performance: Double wall housing, dual heating elements for even heat distribution & temperature controller.
- 2200W