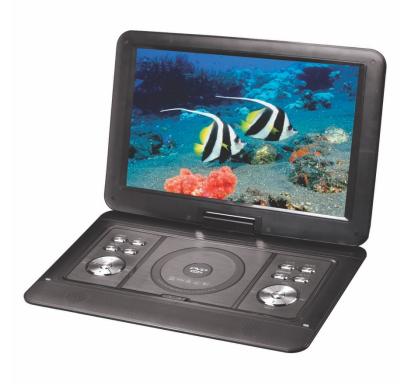

## Model: PDVD1500

## 15.4" Swivel Portable DVD Player

## **Features**

- 270-degrees of movement
- Extra-wide, 15.4" LCD display
- Set your device to 'digital photo frame' mode to enjoy a slideshow of your selected memories
- USB interface and built-in SD/MMC card slot
- Pre-packaged with AV and car adapters
- Remote control access