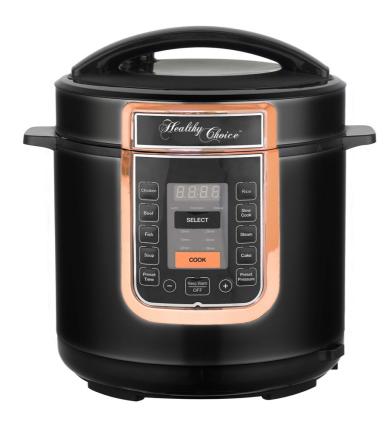

Model: PC700

**6L Pressure Cooker** 

## **Features**

- Non-stick surfaces
- Seals in up to 90% nutrients & vitamins
- Multiple safety locks
- Auto switch-off pressure control
- Easy to use touch buttons
- 8 intelligent cooking programs
- 24-hour timer delay start
- 1 pot easy use and clean up
- 60°- 80°C keep warm mode
- Pressure cooker and slow cooker

## **Specifications**

• Features: 8 cooking programs, 4-Digital LED display, 6-pressure time selection, 24-hour timer delay start, 60°-80°C keep warm mode, 6-litre non-stick aluminium pot, accessories includedspoon, measuring cup, recipe book