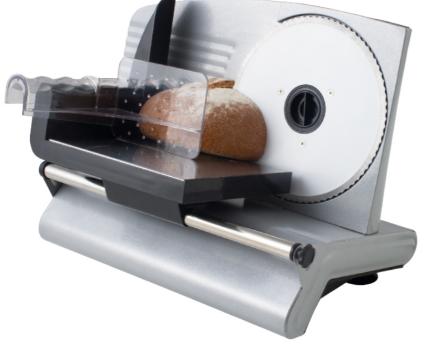

Fealthy Choice

This food slicer will cut meat, cheese and bread– perfect for after-school snacks or packing a weekend picnic.

## **Premium Food Slicer**

## Features

- Non-stick surfaces
- High-powered, 200 Watt system
- State-of-the-art, stainless steel, 190mm blade
- Full blade guard and non-slip feet
- Simple to clean, with detachable functions to get to its harder-to-reach places
- Personalised, thickness selector, allowing you to choose between 0 and 15mm thickness levels

## Specifications

- Features: Cuts meat, cheese and bread, metal die-cast housing, stainless steel blade (190mm) detachable rod function, blade guard, non-slip feet, easy to clean
- Slice Thickness Selector: 0-15mm
- Capacity: 200 Watts
- Measurements: 37.5cm x 29cm x 27.5cm
- Weight: 4.1kgs