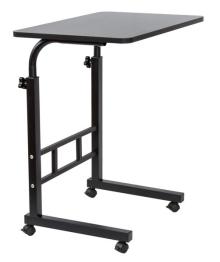

# Model: LD90

## Laptop Desk

### Features

- Portable and lightweight
- Adjustable height to suit different needs & uses
- Large table board surface
- The wheels can rotate 360 degrees and are lockable
- Firm and stable
- Environmentally friendly: E1 grade MDF board and metal legs

#### **Specifications and dimensions**

- Material: 15mm MDF + metal
- Colour: Black top, black base & legs
- Assembled measurements: 60cm x 40cm x 70-90cm (height adjustable)
- Table board size : 60cm x 40cm
- Weight: 4.3kg
- Max weight capacity: 12-15kg