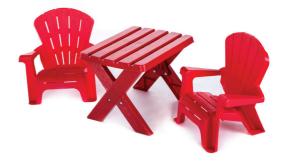

## KIDS TABLE & CHAIRS SET

## READ INSTRUCTIONS BEFORE USE AND RETAIN FOR FUTURE REFERENCE

## **Safety Instructions**

- Only adults should assemble or disassemble this product.
- This product is designed for children between 3 to 6 years old.
- Maximum user weight: 30kg per seat.
- To prevent serious injury do not allow children to play with the product until it is completely assembled and securely installed.
- This product should only be used as intended, do not let children climb on top of the table.
- Assemble on a smooth and flat area.
- Stop using this product immediately if any cracks or breakages occur.







www.lenoxx.com.au



**1**300 666 848



DenoxxElectronics



KTC011 | PR4907