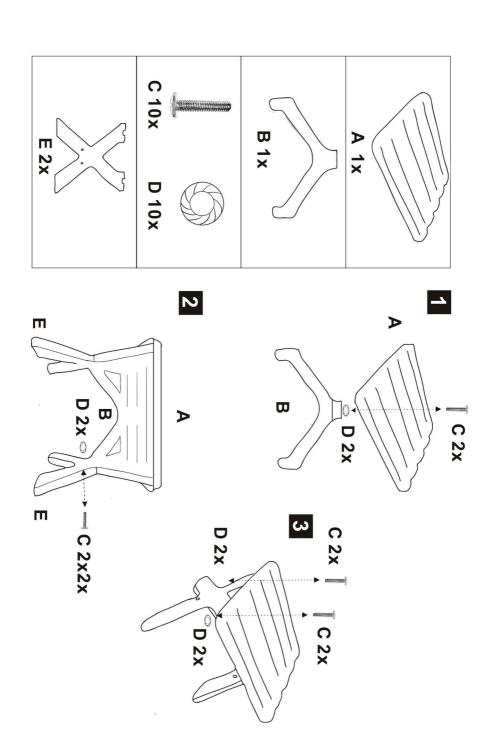

## KIDS TABLE & CHAIRS SET

## READ INSTRUCTIONS BEFORE USE AND RETAIN FOR FUTURE REFERENCE

## **Safety Instructions**

- Only adults should assemble or disassemble this product.
- This product is designed for children between 3 to 6 years old.
- Maximum user weight: 30kg per seat.
- To prevent serious injury do not allow children to play with the product until it is completely assembled and securely installed.
- This product should only be used as intended, do not let children climb on top of the table.
- Assemble on a smooth and flat area.
- Stop using this product immediately if any cracks or breakages occur.







www.lenoxx.com.au



**1**300 666 848



DenoxxElectronics



KTC011 | PR4907