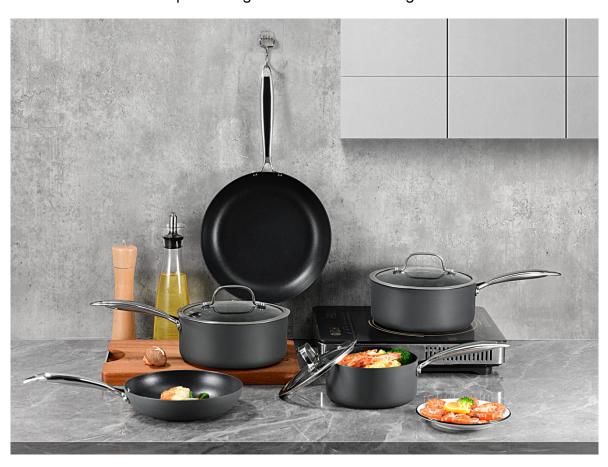

## 8pc Cookware Set Model: KS080

Crafted for both functionality and style, this set includes a versatile array of pots and pans designed to meet all cooking needs.

- Durable black non-stick coating
- Practical and stylish design
- Heat-resistant exterior coating for added protection
- Hardwearing construction
- Glass lids with steam vents to prevent spills and spitting
- Suitable for use on all cooktops
- Ergonomic handles for easy lifting
- Ideal for everyday use
- Easy to clean

## Inclusions:

- 20cm Frypan
- 26cm Frypan
- 1.3L/16cm Saucepan with Lid
- 1.9L/18cm Saucepan with Lid
- 2.3L/20cm Saucepan with Lid

LENOXX ELECTRONICS AUST PTY LTD

www.lenoxx.com.au Tel: 1300 666 848