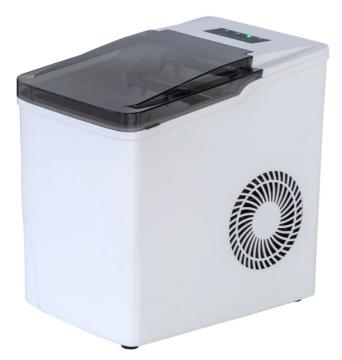

Produce up to 12kgs of ice in just 24 hours or enjoy a smaller batch in only 10 minutes.

Ice Cube Maker

Model: ICM22

## **Features**

- 12kgs of ice in just 24 hours
- First batch of ice (9 bulletshaped cubes) in only 10 minutes
- 2.2 litre water tank
- Ice basket capacity: 0.7kg
- LED indicator light
- Touch control
- Transparent grey lid
- No water alarm, ice full alarm and caution alarm
- Self-clean function and compressor protector

## **Specifications**

Features: makes 9 cubes in every 10-minute cycle, 12kgs of ice in 24 hours, 2 ice cube sizes adjustable, viewing window, LED indicator, full bin ice alarm, caution alarm

Power: 160 Watts