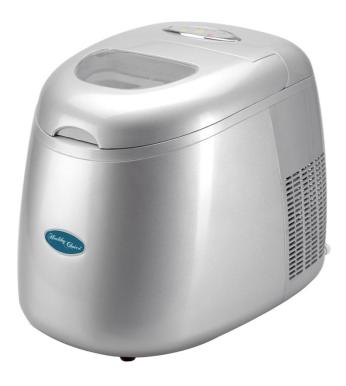

## 15kg Ice Cube Maker

## **Features**

- Choose from small, medium or large ice cubes and check on its progress with the convenient window cover, as well as an inbuilt LED indicator on the touch control panel
- The full ice bin and low water alarms will indicate when it's time to tend to the ice machine
- The included scoop helps assure ease of use getting the cubes out

## **Specifications**

• Features: 15kg Ice Cube Maker, 8 minutes a cycle, 15kgs of ice within 24 hours, 1.8 litre water tank capacity, 600g ice bin capacity, review window, LED indicator, touch control panel, small, medium or large ice cubes, full bin ice alarm, low water alarm, drain plug included