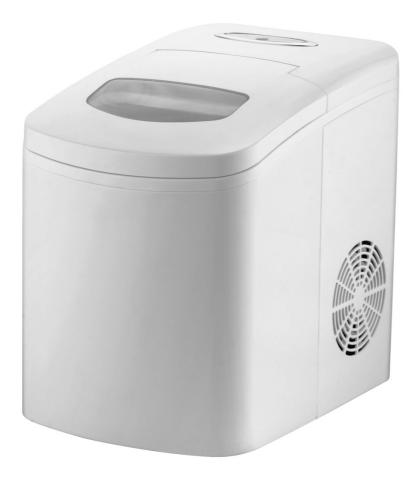

Produce up to 10kgs of ice in just 24 hours, or enjoy a smaller batch in only 8 minutes. Its huge, 1.7 litre water tank can fit up to 600 grams of ice.

Model: ICM18

Ice Cube Maker

## **Features**

- 10kgs of ice in just 24 hours
- Smaller batch in only 8 minutes
- 1.7 litre water tank
- Can fit up to 600 grams of ice
- LED indicator light
- Convenient review window

## **Specifications**

• Features: 8 minutes a cycle, 10kgs of ice within 24 hours, review window, LED indicator, full bin ice alarm, low water alarm

• Power: 150 Watts

• Ice Bin Capacity: 600 grams

• Water Tank Capacity: 1.7L