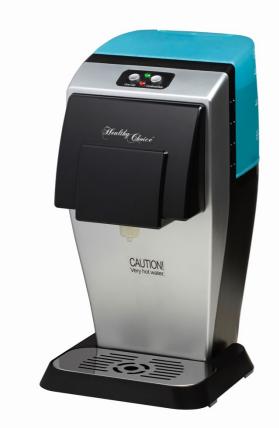

Healthy Choice

Hot-to-touch surfaces, twisting cords, and evaporating water become problems of the past with this smart, detachable water system.

## **Instant Hot Water Dispenser**

#### Features

- Enjoy 1.8L of filtered, boiling, water to-go, with a cool-to-touch body making it the ultimate office-pleaser
- Water tank is completely detachable, fitted with a thermal controller to get the perfect warm-up from your chosen drink
- At 2200 Watts, our water systems expend up to 20% less energy than regular kettles, making your 'cuppa' as friendly to your body, as it is to the environment

### **Specifications**

- Features: 1.8L detachable water tank, thermal controller, energy-saving, boil-dry protection, cool-to-touch body
- Water-Spout Temperature: Over 98 degrees Celsius
- Power: 2200 Watts
- Measurements: 25cm x 35cm x 20cm
- Weight: 1.4kgs