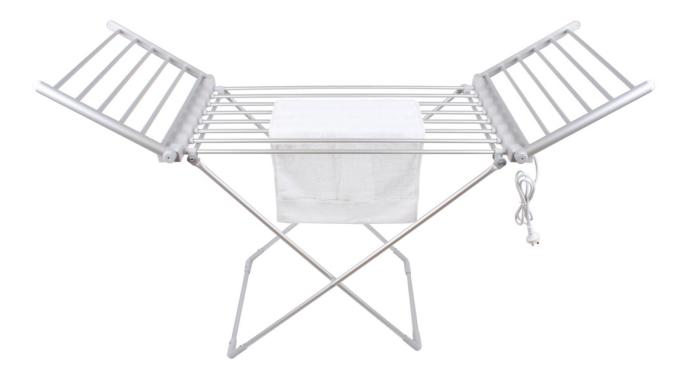

Our dryer features 20 heated bars that work to warm your clothes as they air-dry – resulting in a faster, more efficient way to dry off loads of those important day-to-day items.

Model: HCD230

**Electric Clothes Dryer** 

## **Features**

- •20 heated bars that work to warm your clothes as they air-dry
- Easy to fold for simple storage solutions, and even easier to set up
- Attach an extra two wings for bigger loads, or simply spring up your dryer as is, for loads on the smaller side

## **Specifications**

• Features: 20 heated bars, 2 attachable wings, easy storage and assembly

• Power: 230 Watts

• Measurements: 147cm x 54cm x 86cm

• Weight: 3kgs

LENOXX ELECTRONICS AUST PTY LTD

www.lenoxx.com.au Tel: 1300 666 848