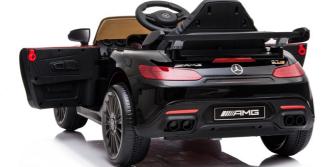

## **Features**

- This licensed Mercedes AMG GTR supercar replica design comes in a slick black colour
- It can reach the exciting, but safe, maximum speed of 3 km/h and holds a 12-volt battery capacity
- The battery is fully-rechargeable so the adventures never have to end
- Your little ones will enjoy the forward and reverse driving controls, LED headlights and tail-lights, power display dashboard, realistic engine and horn sounds, USB port / SD card slot to play MP3 music and battery power indicator
- Should the battery power run low while your child is out exploring, the retractable frontside towing handle will bring them back quick and easy

## **Specifications**

- Features: Licensed Mercedes ride-on, AMG GTR supercar replica, forward and reverse driving controls, retractable frontside towing handle, LED headlights and tail-lights, power display dashboard, realistic engine and horn sounds, USB port / SD card slot to play MP3 music, battery power indicator, two opening doors with locks, seatbelt
- Battery: Rechargeable 12-Volt • Charge Time: 8-12 hours
- Speed: 3 km/h • Ages: 3+
- Maximum Capacity: 25kg · Colour: Black or Red
- Measurements: 99cm x 55cm x 41cm
- Weight: 10kgs