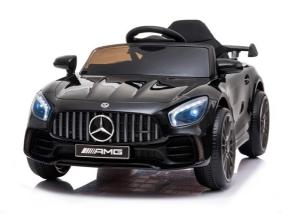

## Licensed Mercedes GTR Ride-on Car

## **Features**

- This licensed Mercedes AMG GTR supercar replica design comes in a slick black colour
- It can reach the exciting, but safe, maximum speed of 3 km/h and holds a 12-volt battery capacity
- The battery is fully-rechargeable so the adventures never have to end
- Your little ones will enjoy the forward and reverse driving controls, LED headlights and tail-lights, power display dashboard, realistic engine and horn sounds, USB port / SD card slot to play MP3 music and battery power indicator
- Should the battery power run low while your child is out exploring, the retractable frontside towing handle will bring them back quick and easy

## **Specifications**

- Features: Licensed Mercedes ride-on, AMG GTR supercar replica, forward and reverse driving controls, retractable frontside towing handle, LED headlights and tail-lights, power display dashboard, realistic engine and horn sounds, USB port / SD card slot to play MP3 music, battery power indicator, two opening doors with locks, seatbelt
- Battery: Rechargeable 12-Volt • Charge Time: 8-12 hours
- Speed: 3 km/h • Ages: 3+
- Maximum Capacity: 25kg · Colour: Black or Red
- Measurements: 99cm x 55cm x 41cm
- Weight: 10kgs