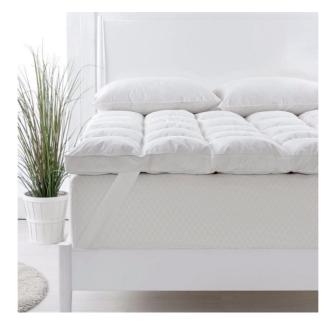

Each mattress topper places quality comfort and blissful relaxation first, made from innovative soft-touch, pure goose feather and goose down inner material.

## Model: GT1800 Goose Feather Topper 1800gsm

## Features

- The 1800gsm weight is perfect to lay upon and keep warm during those cool winter nights
- Its soft-white colour, microfibre outer material is cover-ready for any single, double, queen or king size-fit straight from your linen cupboard