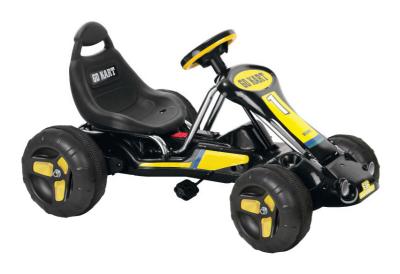

Your child will love the freedom of adventuring around their neighbourhood terrain, with a convenient steel frame and grip for support.

Model: GK229B

## **Pedal Go-Kart**

## **Features**

- Race-ready design comes in a slick black, raging red, or vibrant blue, suitable for adventurous boys and girls everywhere.
- Convenient steel frame and grip for support.
- Pedal-powered adventuring.

## **Specifications**

• Features: Steel Frame

• Ages: 3-6

• Maximum Capacity: 25kg

• Measurements: 94cm x 63cm x 51cm

• Weight: 9.8kgs

• Colours: Red, Blue or Black

LENOXX ELECTRONICS AUST PTY LTD