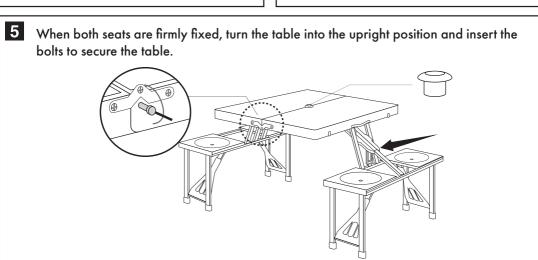

## Safety Instructions

- Before using the table, make sure that all fastenings are securely tightened and that everything is in order. Regularly inspect the table.
- This table is only suitable for a maximum of 4 users at a time.
- Sit only on the designated seating areas to ensure safety.
- Each chair has a maximum user weight limit of 100kg, and the weight on the tabletop should not exceed 30kg.
- Exercise caution when folding the table, keeping fingers, loose clothing, and hair away from moving parts.
- This product is not a toy and should only be used for its designated purpose.
- Avoid exposing the product to direct sun and rain as this can accelerate the weathering process. This can be slowed by removing the product from these conditions or covering it with a suitable cover.
- Ensure that the table is positioned securely on a flat and level surface for a stable setup.