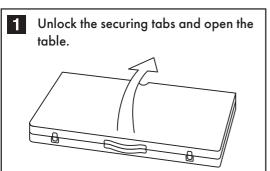

Regularly inspect the table.
- This table is only suitable for a maximum of 4 users at a time.
- Sit only on the designated seating areas to ensure safety.
- Each chair has a maximum user weight limit of 100kg, and the weight on the tabletop should not exceed 30kg.
- Exercise caution when folding the table, keeping fingers, loose clothing, and hair away from moving parts.
- This product is not a toy and should only be used for its designated purpose.
- Avoid exposing the product to direct sun and rain as this can accelerate the weathering process. This can be slowed by removing the product from these conditions or covering it with a suitable cover.
- Ensure that the table is positioned securely on a flat and level surface for a stable setup.





**1300 666 848** 





FCT001 | PR4907