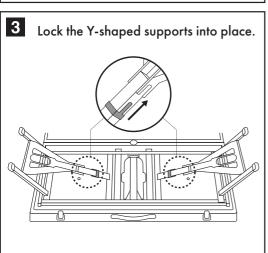

ularly inspect the table.
- This table is only suitable for a maximum of 4 users at a time.
- Sit only on the designated seating areas to ensure safety.
- Each chair has a maximum user weight limit of 100kg, and the weight on the tabletop should not exceed 30kg.
- Exercise caution when folding the table, keeping fingers, loose clothing, and hair away from moving parts.
- This product is not a toy and should only be used for its designated purpose.
- Avoid exposing the product to direct sun and rain as this can accelerate the weathering process. This can be slowed by removing the product from these conditions or covering it with a suitable cover.
- Ensure that the table is positioned securely on a flat and level surface for a stable setup.





**1300 666 848** 





FCT001 | PR4907