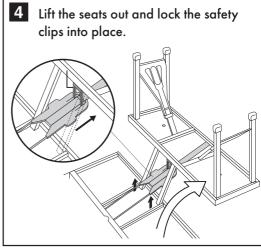

## Safety Instructions

- Before using the table, make sure that all fastenings are securely tightened and that everything is in order. Regularly inspect the table.
- This table is only suitable for a maximum of 4 users at a time.
- Sit only on the designated seating areas to ensure safety.
- Each chair has a maximum user weight limit of 100kg, and the weight on the tabletop should not exceed 30kg.
- Exercise caution when folding the table, keeping fingers, loose clothing, and hair away from moving parts.
- This product is not a toy and should only be used for its designated purpose.
- Avoid exposing the product to direct sun and rain as this can accelerate the weathering process. This can be slowed by removing the product from these conditions or covering it with a suitable cover.
- Ensure that the table is positioned securely on a flat and level surface for a stable setup.