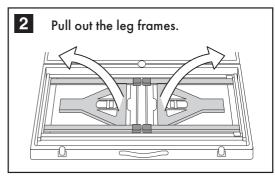

egularly inspect the table.
- This table is only suitable for a maximum of 4 users at a time.
- Sit only on the designated seating areas to ensure safety.
- Each chair has a maximum user weight limit of 100kg, and the weight on the tabletop should not exceed 30kg.
- Exercise caution when folding the table, keeping fingers, loose clothing, and hair away from moving parts.
- This product is not a toy and should only be used for its designated purpose.
- Avoid exposing the product to direct sun and rain as this can accelerate the weathering process. This can be slowed by removing the product from these conditions or covering it with a suitable cover.
- Ensure that the table is positioned securely on a flat and level surface for a stable setup.





**1300 666 848** 





FCT001 | PR4907