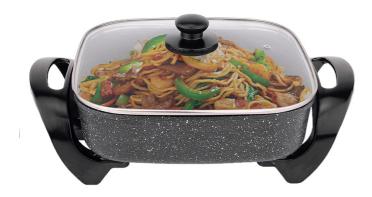

Sear meats, simmer curries, sauté veggies, scramble eggs, bake a casserole, fry chicken, all in one pan... the options are endless with this large-size 7.2 litre capacity Stone Electric Fry Pan.

Model: EFP130

Stone Electric Fry Pan

## **Features**

- The die-cast aluminium housing provides optimum heat retention while the heavy-duty non-stick stone finish coating allows for easy cooking, stirring and serving of food
- Designed to heat up quickly and evenly, your meals will cook to perfection with even temperature distribution
- Enjoy 5 temperature level adjustments, up to 240°C, through a simple control dial
- The cool-to-touch built-in handles provide convenience for moving around the benchtop and for safe cleaning
- The tempered glass lid seals in the flavours and moisture and also has a cool-to-touch knob

## **Specifications**

• Features: Stone Electric Fry Pan, 7.2 litre capacity, 30 x 30 centimetre working surface, heavy-duty non-stick stone finish coating, 5 temperature level adjustments, 240°C max temperature, tempered glass lid, cool-to-touch built-in handles and lid knob, die-cast aluminium housing body, easy to clean