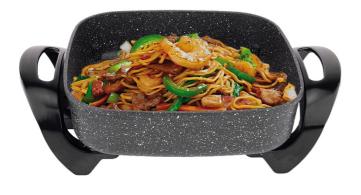

Sear meats, simmer curries, sauté veggies, scramble eggs, bake a casserole, fry chicken, all in one pan... the options are endless with this large-size 7.2 litre capacity Stone Electric Fry Pan.

Model: EFP130

Stone Electric Fry Pan

## **Features**

- The die-cast aluminium housing provides optimum heat retention while the heavy-duty non-stick stone finish coating allows for easy cooking, stirring and serving of food
- Designed to heat up quickly and evenly, your meals will cook to perfection with even temperature distribution
- Enjoy 5 temperature level adjustments, up to 240°C, through a simple control dial
- The cool-to-touch built-in handles provide convenience for moving around the benchtop and for safe cleaning
- The tempered glass lid seals in the flavours and moisture and also has a cool-to-touch knob

## **Specifications**

• Features: Stone Electric Fry Pan, 7.2 litre capacity, 30 x 30 centimetre working surface, heavy-duty non-stick stone finish coating, 5 temperature level adjustments, 240°C max temperature, tempered glass lid, cool-to-touch built-in handles and lid knob, die-cast aluminium housing body, easy to clean