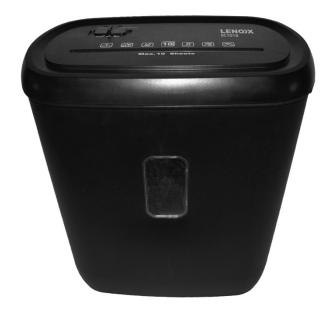

Our shredders hold a 10-sheet capacity for efficient document shredding. Our shredder's essential 'cross-cut' technology offers maximum security with multi-directional shredding for complete document destruction.

Model: EC1018

10 Sheet Cross Cut Shredder

## **Features**

- 10-sheet capacity for efficient document shredding
- 'Cross-cut' technology offers maximum security with multi-directional shredding
- Convenient reverse function can save your documents from any mishaps by reversing the motor to release your document before it's too late
- 21-litre capacity can hold large numbers of clippings