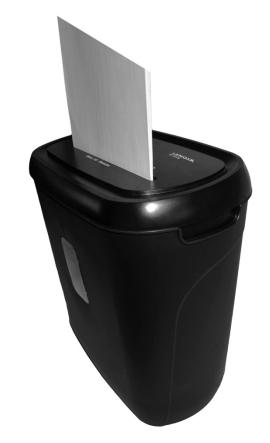

Our shredders hold a 10-sheet capacity for efficient document shredding. Our shredder's essential 'cross-cut' technology offers maximum security with multi-directional shredding for complete document destruction.

## **Features**

- 10-sheet capacity for efficient document shredding
- 'Cross-cut' technology offers maximum security with multi-directional shredding
- Convenient reverse function can save your documents from any mishaps by reversing the motor to release your document before it's too late
- 21-litre capacity can hold large numbers of clippings

## **Specifications**

• Features: 10 sheets-at-a-time, cross-cut function, Credit Card shredding, reverse function, highsecurity

• Capacity: 21L

• Measurements: 36cm x 39.6cm x 22cm

• Weight: 9kgs

LENOXX ELECTRONICS AUST PTY LTD