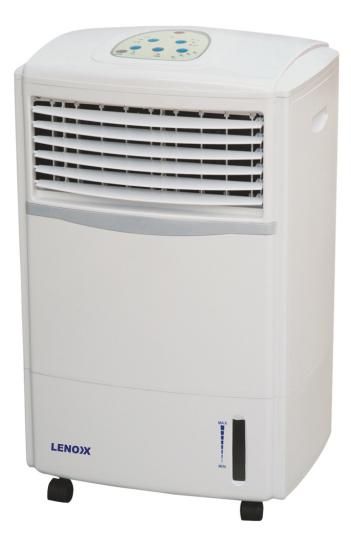

Learn to breathe easy with our remote-controlled evaporative coolers. Our coolers work to chill, humidify and purify the natural air-flow in your home.

Model: EC06

## **Evaporative Cooler with Remote**

## **Features**

- Touch panel settings
- Adjust wind speed and air-flow
- Timer: Can be set between 1-7.5 hours
- 3-Speed fan
- 3-Position wind adjustment
- Cross-flow wind control
- Large air delivery
- Portable

## **Specifications**

• Features: Touch panel, 3-speed fan, 3-position wind adjustment, cross-flow wind, large air delivery, timer, portable

• Capacity: 10L

• Measurements: 39cm x 61cm x 30cm

• Weight: 6.1kgs