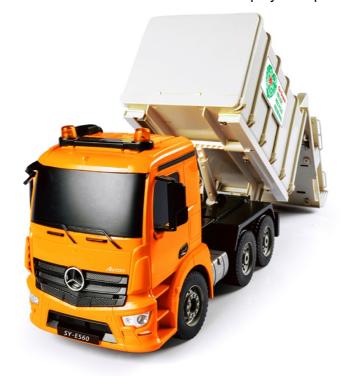

Model: E560-003

**RC Mercedes-Benz Garbage Truck** 

## **Features**

- This powerful RC Mercedes-Benz Garbage Truck travels forward, backward, left and right
- · Enjoy lifting the included green garbage bin up and down, simulating a real garbage collection experience
- · After garbage collection, the garbage rabbling will stir in a clockwise and counter-clockwise turn

## **Specifications**

- Features: RC Mercedes-Benz Garbage Truck, Antos real-life model, 1:20 scale, licensed RC truck
- Modes: Forward, backward, left, right, garbage rabbling clockwise / counter-clockwise turn, garbage bin raise / lower
- · Accessories: Garbage bin
- Material: Plastic
- RC Battery: 4.8V 400mAh
- Remote Control Battery: 2 x AA batteries (not included)
- Charge Time: 3-4 hours • Play Time: 25 minutes • RC Distance: 25 metres
- Ages: 6+
- · Colour: Orange
- Measurements: 56.2 x 19.3 x 26.4cm
- Product Weight: 1.8kgs