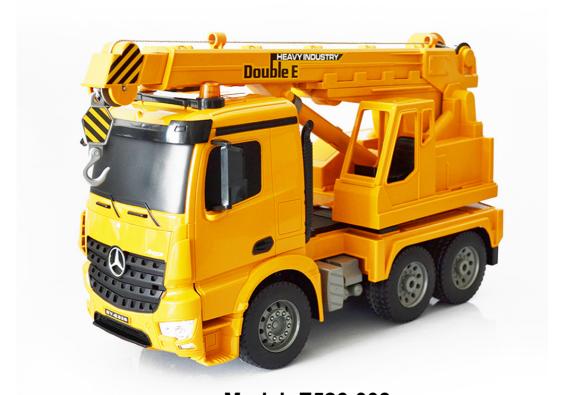

Model: E526-003

**RC Mercedes-Benz Crane** 

## **Features**

- This powerful RC Mercedes-Benz Crane travels forward, backward, left and right
- The boom lifts and lowers, as well as the hook going up and down, so securing that load is accurate to perfection

## **Specifications**

• Features: RC Mercedes-Benz Crane, Arocs real-life model, 1:20 scale, licensed RC truck

• Modes: Forward, backward, left, right, boom up / down, hook up / down

· Material: Plastic

• RC Battery: 4.8V 400mAh