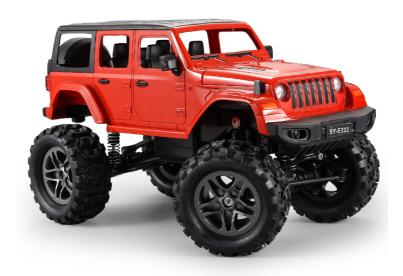

Our Jeep licensed remote-controlled 4WD trucks offer endless, thrilling adventure for every avid explorer out there.

Model: E333-003

**RC Jeep Rock Crawler** 

## **Features**

- Enjoy the 1:14 scale of the actual Jeep Wrangler real-life model, converted into an extraordinary RC rock crawler with servos
- The simulated headlights and horn and engine sounds add a nice realistic touch to these remote-controlled trucks
- The 360° truck rotation-movement coupled with four-wheel drive capabilities means there are no limits when exploring the various terrains that await

## **Specifications**

• Features: RC Jeep Rock Crawler, Jeep Wrangler real-life model, 1:14 scale, licensed RC truck with servos

• Modes: Forward, backward, left, right

· Material: ABS Plastic • RC Battery: 4.8V 600mAh