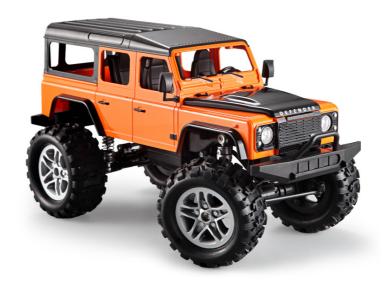

Our Land Rover licensed remote-controlled 4WD trucks offer endless, thrilling adventure for every avid explorer out there.

Model: E327-003

**RC Land Rover Rock Crawler** 

## **Features**

- Enjoy the 1:14 scale of the actual Land Rover Defender D110 real-life model, converted into an extraordinary RC rock crawler
- The simulated headlights and horn and engine sounds add a nice realistic touch to these remote-controlled trucks
- The 360° truck rotation-movement coupled with four-wheel drive capabilities means there are no limits when exploring the various terrains that await

## **Specifications**

- Features: RC Land Rover Rock Crawler, Land Rover Defender D110 real-life model, 1:14 scale, licensed RC truck
- · Modes: Forward, backward, left, right
- · Material: ABS Plastic • RC Battery: 4.8V 600mAh
- Remote Control Battery: 2 x AA batteries (not included)
- Charge Time: 3-4 hours • Play Time: 15 minutes • RC Distance: 50 metres
- Ages: 6+
- Colour: Orange
- Measurements: 36 x 19 x 19.5cm
- Product Weight: 1.4kgs