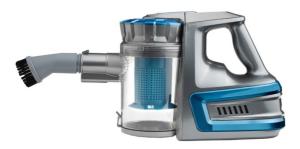

## Rechargeable Cordless Vacuum (Blue)

## **Features**

- Enjoy the 2-in-1 conversion design that allows for simple handheld use on car interiors and furniture or an extendable pipe for cleaning floors
- The choice is yours with three different tool attachments to get the job done, including a 160° rotating turbo brush, crevice tool and dusting brush
- The rechargeable lithium battery charges within 4.5 hours and runs on an average time of 20 minutes per use
- These cordless vacuums put out 150 watts of power for swift, efficient cleaning

## **Specifications**

- Features: Rechargeable lithium battery, 2in-1 conversion handheld or extendable design, bagless dust cup and filter collection
- Attachments: 160° rotating turbo brush, crevice tool, dusting brush, extension pipe
- Battery: Rechargeable 22.2V 2000mAh
- Charge Time: 4.5 hours • Run Time: 20 minutes
- Output Power: 150 Watts
- Colours: Blue/grey or Red/grey
- Handheld Vacuum Measurements: 36.3cm x 12.3cm x 22.3cm
- · Weight: 2.5kgs