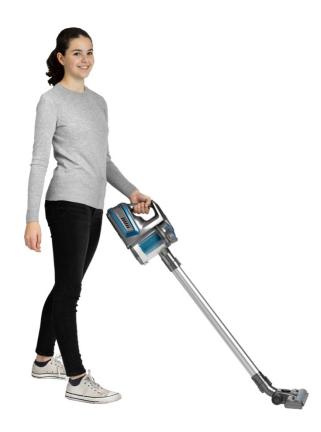

## **Features**

- Enjoy the 2-in-1 conversion design that allows for simple handheld use on car interiors and furniture or an extendable pipe for cleaning floors
- The choice is yours with three different tool attachments to get the job done, including a 160° rotating turbo brush, crevice tool and dusting brush
- The rechargeable lithium battery charges within 4.5 hours and runs on an average time of 20 minutes per use
- These cordless vacuums put out 150 watts of power for swift, efficient cleaning

## **Specifications**

- Features: Rechargeable lithium battery, 2in-1 conversion handheld or extendable design, bagless dust cup and filter collection
- Attachments: 160° rotating turbo brush, crevice tool, dusting brush, extension pipe
- Battery: Rechargeable 22.2V 2000mAh
- Charge Time: 4.5 hours • Run Time: 20 minutes
- Output Power: 150 Watts
- Colours: Blue/grey or Red/grey
- Handheld Vacuum Measurements: 36.3cm x 12.3cm x 22.3cm
- · Weight: 2.5kgs