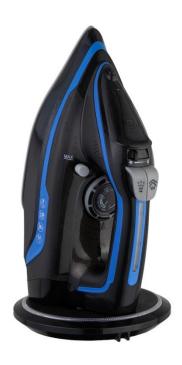

## **Features**

- Cordless design 360° charging base. Blue LED light on upper cover
- Integrated water spray- powerful burst steam and vertical steam function
- Variable steam control
- Ceramic-coated soleplate for easy gliding, anti-drip anti calc function
- Self-cleaning function
- Dry ironing function
- Spray and steam function

## **Specifications**

- Accessories: 100ml water cup
- Power: 2200W
- Steam capacity 20-30g/min.
- **Spray capacity** .4-.8g/shot
- Water tank capacity- 320ml
- **Measurements:** 31.4 x 18.7 x 17cm
- Weight: 1.32kg
- Water tank capacity: 320ml