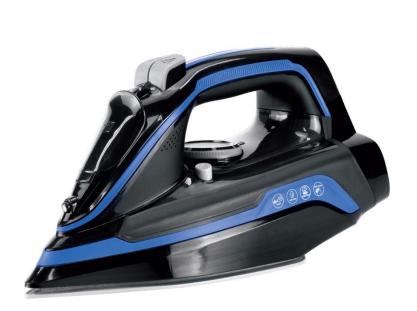

## **Features**

- Cordless design 360° charging base. Blue LED light on upper cover
- Integrated water spray- powerful burst steam and vertical steam function
- Variable steam control
- Ceramic-coated soleplate for easy gliding, anti-drip anti calc function
- Self-cleaning function
- Dry ironing function
- Spray and steam function

## **Specifications**

- Accessories: 100ml water cup
- Power: 2200W
- Steam capacity 20-30g/min.
- **Spray capacity** .4-.8g/shot
- Water tank capacity- 320ml
- **Measurements:** 31.4 x 18.7 x 17cm
- Weight: 1.32kg
- Water tank capacity: 320ml