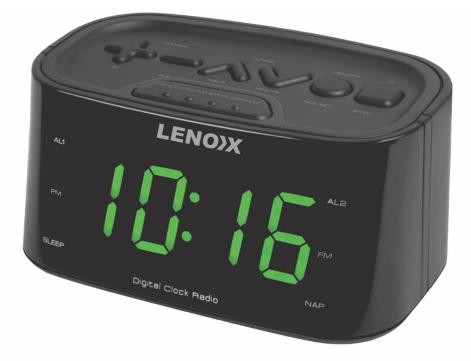

## Smartphone-Charging Clock Radio

## Features

- Make that slide out of bed on Monday morning as smooth as possible with the sounds of your favourite FM station or by a classic buzzer noise
- Huge 1.2-inch number display
- 'Hi/Lo' dimming options
- Dual-alarm system
- Snooze and sleep options
- Vibrant green LED display
- Start your day with peace of mind with USB connectivity to charge your phone as you sleep

## Specifications

- Features: PLL FM, 20 memory pre-sets, snooze and sleep functions, hi/lo dimmer, dual alarm system, USB port
- Display: Large Numbers 1.2"
- LED Colour: Green LED
- Measurements: 14cm x 8.5cm x 7cm
- Weight: 228g