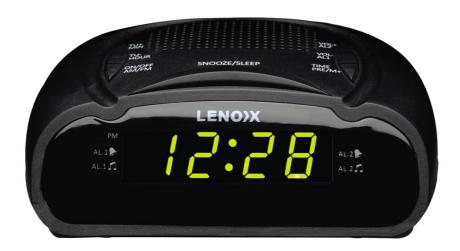

## **Features**

- Roll out of bed to your favourite AM or FM station, with a choice of 10 AM and FM memory pre-sets a simple button press away
- If a classic buzzer is more likely to get your attention, choose a time-tested wake-up call
- If mornings really aren't your thing, choose to be woken up with both alarm systems, with this clock's dual-alarm capacity
- Its subtle, green LED display is easy-to-view by day and night, with its 0.6" size
- Simple snooze and sleep functions
- Battery back-up power source

## **Specifications**

• Features: 10 memory pre-sets (AM), 10 memory pre-sets (FM), snooze, sleep, battery backup, dual alarm, wake to radio or buzzer

• **Display:** 0.6"

• LED Colour: Green

• Measurements: 14.5cm x 9.8cm x 6.5cm