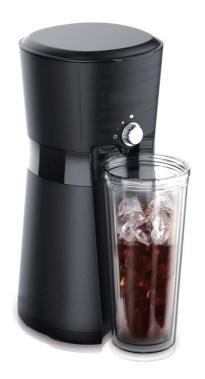

## Iced Coffee Maker

Model: CM300

## **Features**

- Fresh iced coffee in under 4 minutes
- Rich coffee flavour: The Iced Coffee Maker uses a concentrated coffee brewing method, which results in a more intense and flavourful coffee. The concentrated coffee is then poured over ice in the tumbler, providing a quick cool-down and delivering a refreshing iced coffee beverage.
- Reusable tumbler: The iced coffee maker comes with a 650ml insulated reusable tumbler that features a straw, making it easy to drink on the go without having to remove the lid.
- Integrated measuring system
- Comes with reusable coffee filter

## **Specifications**

Accessories: reusable tumbler, straw, reusable coffee filter

Measurements: 20 x 15.5 x 32cm

Weight: 1.05 kgs

Packaging: 25 x 18.5 x 35.5 | 1.5kg

LENOXX ELECTRONICS AUST PTY LTD

www.lenoxx.com.au Tel: 1300 666 848