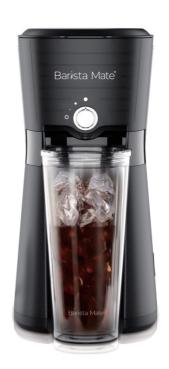

## Iced Coffee Maker

Model: CM300

## **Features**

- Fresh iced coffee in under 4 minutes
- Rich coffee flavour: The Iced Coffee Maker uses a concentrated coffee brewing method, which results in a more intense and flavourful coffee. The concentrated coffee is then poured over ice in the tumbler, providing a quick cool-down and delivering a refreshing iced coffee beverage.
- Reusable tumbler: The iced coffee maker comes with a 650ml insulated reusable tumbler that features a straw, making it easy to drink on the go without having to remove the lid.
- Integrated measuring system
- Comes with reusable coffee filter

## **Specifications**

Accessories: reusable tumbler, straw, reusable coffee filter

Measurements: 20 x 15.5 x 32cm

Weight: 1.05 kgs

Packaging: 25 x 18.5 x 35.5 | 1.5kg

LENOXX ELECTRONICS AUST PTY LTD

www.lenoxx.com.au Tel: 1300 666 848