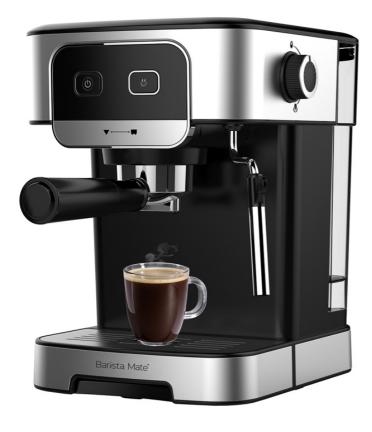

Complete with a black and stainless-steel silver finish, this straightforward yet elegant Espresso Coffee Machine will provide professional results without any complications.

Model: CM200

## **Features**

- Enjoy delicate taste through perfect extraction with the 20-bar pressure Italian pump, producing your choice of a single or double cup
- With the powerful 360° rotating stainless steel steam wand, you can prepare velvety milk foam
- The 1.8 litre detachable water tank coupled with an intelligent thermal heating system for fast heating provides countless hot drinks
- Choose your brew, your way you can conveniently use your choice of ground coffee or pre-packed coffee bags

## **Specifications**

- Features: Espresso Coffee Machine, 20-bar pressure Italian pump, 360° rotating stainless steel steam wand for milk foaming, 1.8 litre detachable water tank, thermal heating system for fast heating, can use ground coffee or coffee bags, easy controls, easy to clean, removable drip tray, overheat protection
- Colour: Black + Silver
- Power: 1200W
- Accessories Included: Single cup filter, double cup filter, scoop
- Measurements: 25.8cm x 21cm x 28cm
- Weight: 2.8kgs