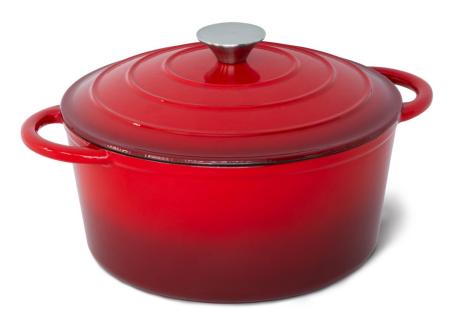

## **Enamelled Cast Iron**

LENOXX ELECTRONICS AUST PTY LTD

www.lenoxx.com.au Tel: 1300 666 848

Model: CIC26R

**Round Casserole** 

## **Features**

- 26cm 4.7L
- Stainless steel knob Ensures safe handling during cooking. Its sturdy construction enhances durability, making it a long-lasting accessory for your culinary needs.
- Basting spikes The spikes on the inside of the lid, help to redistribute moisture as it condenses, ensuring a moist and flavourful result for the food being prepared.
- Dishwasher safe
- Oven-safe to 350°C
- Works on all cooktops, including induction

## **Specifications**

Measurements: 33 cm x 26cm x

12cm

Weight: 5.1kg Capacity: 4.7L Colour: Red